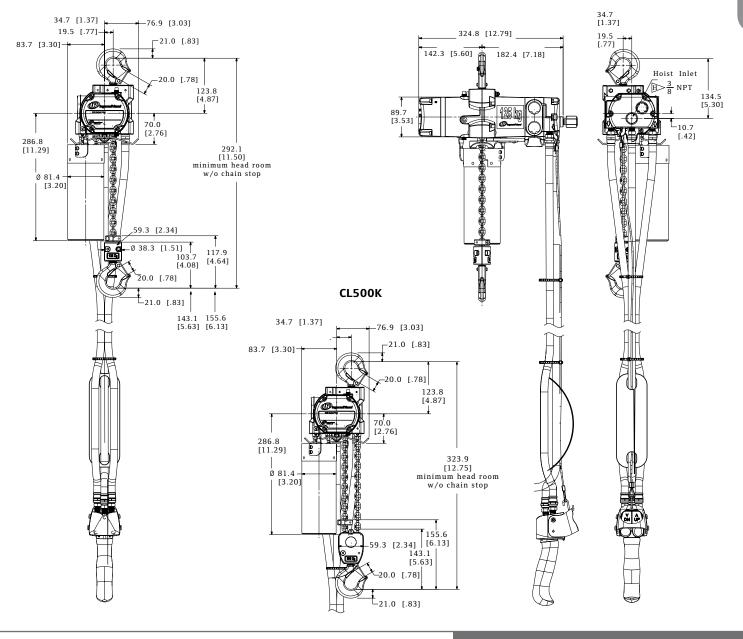

## **CLK Series Specifications**

|        | Capacity |     |         | Hook Mount<br>Headroom |       | Trolley Mount<br>Headroom |       | Lifting Speed<br>Rated Load No Load |       |        | Lowering Speed<br>Rated Load No Load |        |       |        | Chain | Chain Weight<br>(per foot of lift) |      | Net Weight<br>w/10 ft of Lift |    |      |
|--------|----------|-----|---------|------------------------|-------|---------------------------|-------|-------------------------------------|-------|--------|--------------------------------------|--------|-------|--------|-------|------------------------------------|------|-------------------------------|----|------|
| Model  | lb       | kg  | # Falls | in                     | mm    | in                        | mm    | ft/min ı                            | m/min | ft/min | m/min                                | ft/min | m/min | ft/min | m/min | Size                               | lb   | kg                            | lb | kg   |
| CL125K | 275      | 125 | 1       | 11.5                   | 292.1 | 14.1                      | 358.1 | 43                                  | 13.1  | 56     | 17.1                                 | 37     | 11.3  | 27     | 8.2   | 4 x 12                             | 0.24 | 0.11                          | 34 | 15.4 |
| CL250K | 550      | 250 | 1       | 11.5                   | 292.1 | 14.1                      | 358.1 | 32                                  | 9.8   | 56     | 17.1                                 | 45     | 13.7  | 27     | 8.2   | 4 x 12                             | 0.24 | 0.11                          | 34 | 15.4 |
| CL500K | 1100     | 500 | 2       | 12.75                  | 323.9 | 15.35                     | 389.9 | 15                                  | 4.6   | 26     | 7.9                                  | 22     | 6.7   | 13     | 4.0   | 4 x 12                             | 0.48 | 0.22                          | 38 | 17.2 |

## CL125K and CL250K

7

CL125K and CL250K