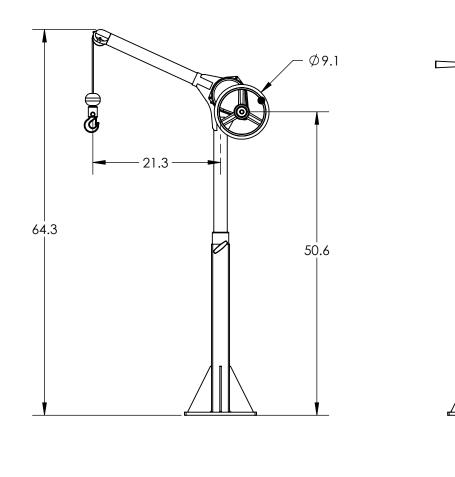

| DIMENSIONS ARE IN INCHES<br>TOLERANCES:<br>ONE PLACE DECIMAL ±0.3<br>TWO PLACE DECIMAL ±0.05<br>TWEEF DECIMAL ±0.01                  | Syclone ATTCO Inc.<br>ph: (208) 365-5770<br>fx: (208) 365-5771 |                      |              |
|--------------------------------------------------------------------------------------------------------------------------------------|----------------------------------------------------------------|----------------------|--------------|
| THREE PLACE DECIMAL ±0.01  PROPRIETARY AND CONFIDENTIAL                                                                              |                                                                | 9750                 |              |
| THE INFORMATION CONTAINED IN THIS<br>DRAWING IS THE SOLE PROPERTY OF<br>Syclone ATTCO Inc. ANY<br>REPRODUCTION IN PART OR AS A WHOLE |                                                                |                      |              |
| WITHOUT THE WRITTEN PERMISSION OF<br>Syclone ATTCO Inc IS PROHIBITED.                                                                | SCALE:1:24                                                     | do not scale drawing | SHEFT 1 OF 1 |