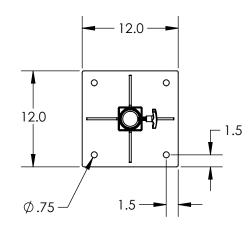

| DIMENSIONS ARE IN INCHES<br>TOLERANCES:<br>ONE PLACE DECIMAL ±0.3<br>TWO PLACE DECIMAL ±0.05<br>TWEEF DECIMAL ±0.01                  | Syclone ATTCO Inc.<br>ph: (208) 365-5770<br>fx: (208) 365-5771 |                      |              |
|--------------------------------------------------------------------------------------------------------------------------------------|----------------------------------------------------------------|----------------------|--------------|
| THREE PLACE DECIMAL ±0.01  PROPRIETARY AND CONFIDENTIAL                                                                              |                                                                | 9750                 |              |
| THE INFORMATION CONTAINED IN THIS<br>DRAWING IS THE SOLE PROPERTY OF<br>Syclone ATTCO Inc. ANY<br>REPRODUCTION IN PART OR AS A WHOLE |                                                                |                      |              |
| WITHOUT THE WRITTEN PERMISSION OF<br>Syclone ATTCO Inc IS PROHIBITED.                                                                | SCALE:1:24                                                     | do not scale drawing | SHEFT 1 OF 1 |