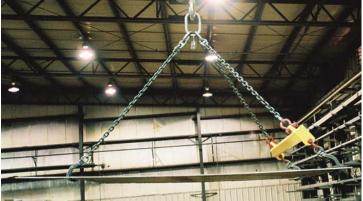

## **Model PL - Plate Lifters**

The Strong-Bac® Plate Lifter provides a quick and easy solution for handling thick plates, one at a time. Simply position the Plate Lifter over your load, check to see that the hooks are engaged and lift.

## **Operation**