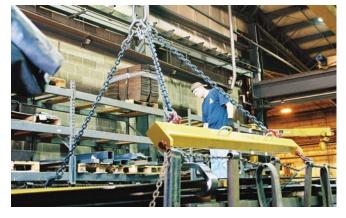

## **Model PL - Plate Lifters**

The Strong-Bac® Plate Lifter provides a quick and easy solution for handling thick plates, one at a time. Simply position the Plate Lifter over your load, check to see that the hooks are engaged and lift.

## **Operation**