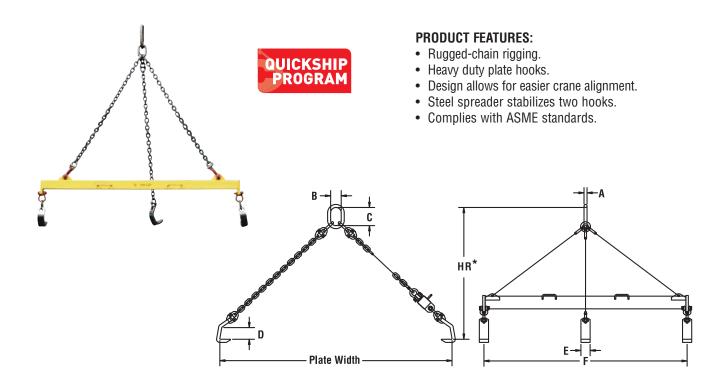

## **Model PL - Plate Lifters**

The Strong-Bac® Plate Lifter provides a quick and easy solution for handling thick plates, one at a time. Simply position the Plate Lifter over your load, check to see that the hooks are engaged and lift.

## **SPECIFICATIONS**

| Model  | Rated           | Dimensions (inches) |      |     |   |     |    |    | Plate Width (in.) |      | Weight |
|--------|-----------------|---------------------|------|-----|---|-----|----|----|-------------------|------|--------|
| Number | Capacity (tons) | Α                   | В    | C   | D | E   | F  | HR | Min.              | Max. | (lbs.) |
| PL-5   | 5               | 1                   | 3.5  | 6   | 3 | 2.3 | 84 | 58 | 36                | 96   | 185    |
| PL-10  | 10              | 1.25                | 4.38 | 7.5 | 5 | 3.8 | 84 | 58 | 36                | 96   | 320    |

<sup>\*</sup> Headroom at maximum plate width.