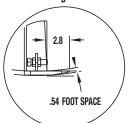

## PRODUCT FEATURES: • Efficient handling of

- · Ergonomic handles and guide.
- Horizontal handle with pin lever is easy to actuate.
- Spring loaded lever can be set for right- or left-handed operation.
- Unique 360° guide handle is easily accessed from any location.
- Optimized foot accommodates 5/8" blocking
- · Complies with ASME standards.