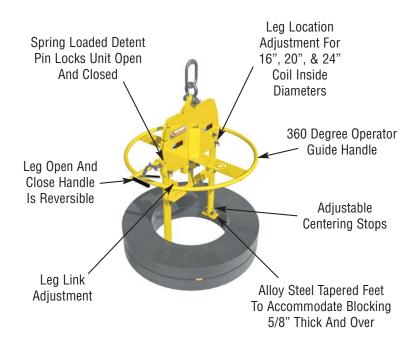

## PRODUCT FEATURES: • Efficient handling of

- · Ergonomic handles and guide.
- Horizontal handle with pin lever is easy to actuate.
- Spring loaded lever can be set for right- or left-handed operation.
- Unique 360° guide handle is easily accessed from any location.
- Optimized foot accommodates 5/8" blocking
- · Complies with ASME standards.