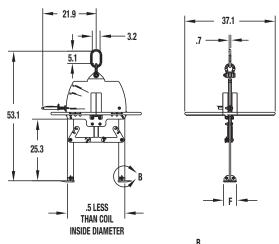

## **SPECIFICATIONS**

| Model<br>Number | Rated<br>Capacity<br>(tons) | F<br>(in.) | Weight<br>(lbs.) |
|-----------------|-----------------------------|------------|------------------|
| 83E-3-16/20/24  | 3                           | 5.3        | 160              |
| 83E-5-16/20/24  | 5                           | 8          | 165              |