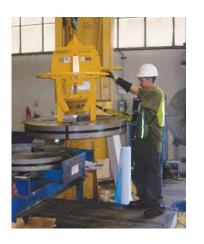

## Model 83E - Ergonomic Vertical "Eye" Coil Lifter

3 TON CAP

A AMARINE

## PRODUCT FEATURES: • Efficient handling of

- · Ergonomic handles and guide.
- Horizontal handle with pin lever is easy to actuate.
- Spring loaded lever can be set for right- or left-handed operation.
- Unique 360° guide handle is easily accessed from any location.
- Optimized foot accommodates 5/8" blocking
- · Complies with ASME standards.