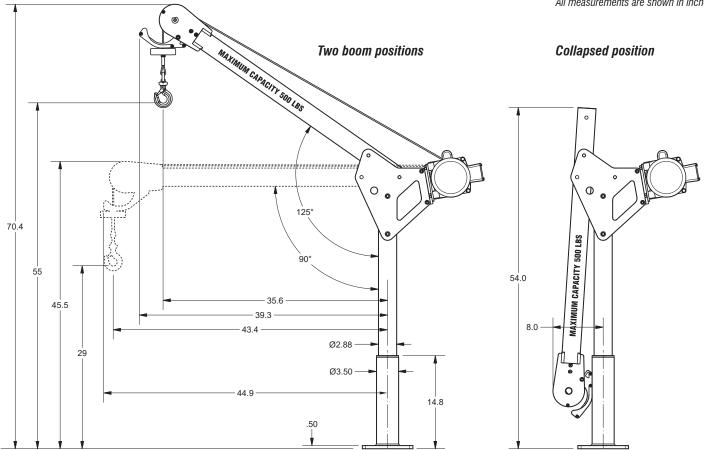

#### **5AFM DAVIT CRANE DIMENSIONS**

#### Shown with Columbia HD670 AC Hoist

All measurements are shown in inches.