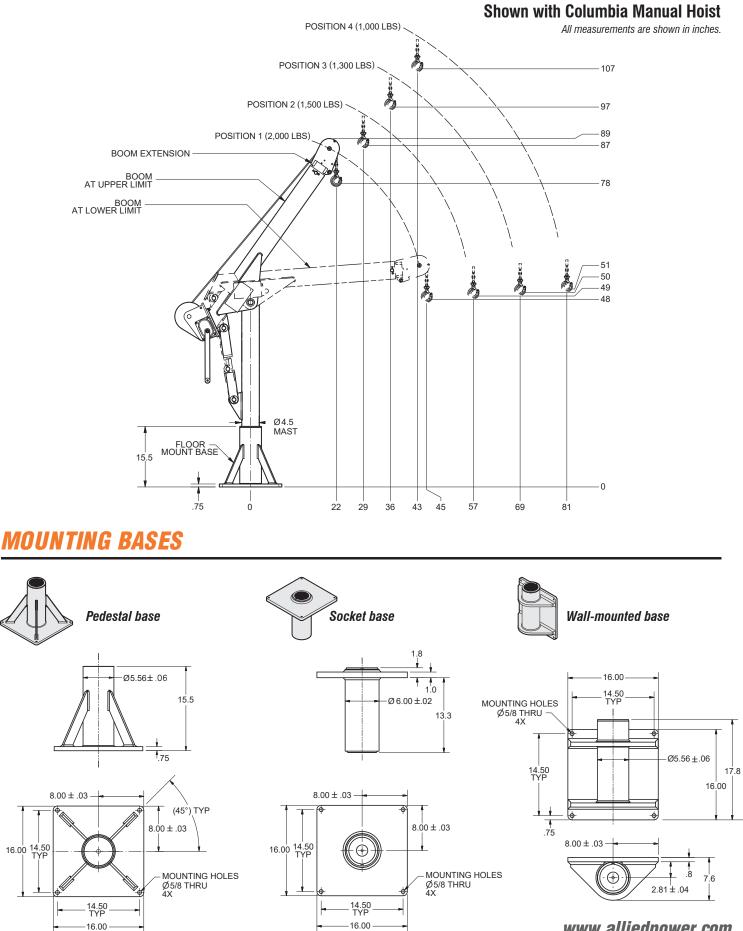

#### **20AAM DAVIT CRANE DIMENSIONS**

www.alliedpower.com

#### **MOUNTING BASES**

www.alliedpower.com D00076D

Manufactured by Allied Power Products, Inc.