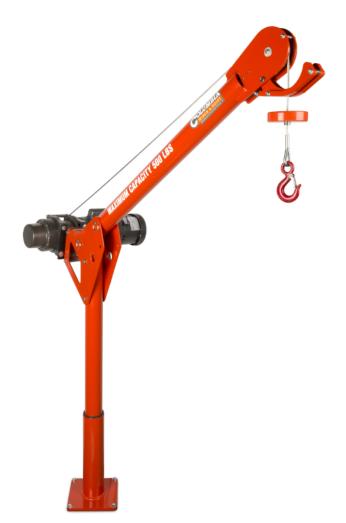

Manufactured by Allied Power Products, Inc.

# 545 500 lbs. Capacity

## Safer and Simpler Material Handling