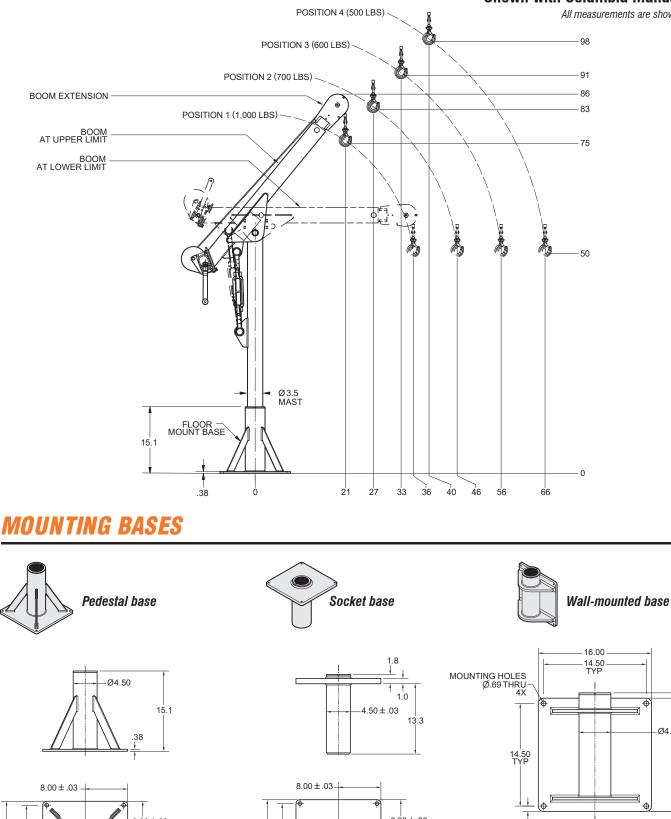

#### **10AAM DAVIT CRANE DIMENSIONS**

#### Shown with Columbia Manual Hoist

All measurements are shown in inches.

www.alliedpower.com D00080C

Manufactured by Allied Power Products, Inc.

#### **MOUNTING BASES**

www.alliedpower.com D00076D

Manufactured by Allied Power Products, Inc.