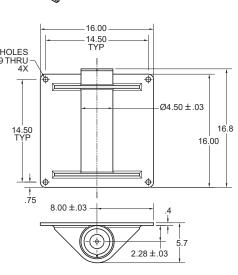

#### **10AAM DAVIT CRANE DIMENSIONS**

#### Shown with Columbia Manual Hoist

All measurements are shown in inches.

www.alliedpower.com D00080C

Manufactured by Allied Power Products, Inc.