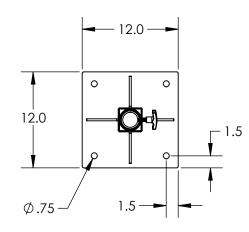

| DIMENSIONS ARE IN INCHES<br>TOLERANCES:<br>ONE PLACE DECIMAL ±0.3<br>TWO PLACE DECIMAL ±0.05<br>THREE PLACE DECIMAL ±0.01      |            | Syclone ATTCO Inc.<br>ph: (208) 365-5770<br>fx: (208) 365-5771 |              |
|--------------------------------------------------------------------------------------------------------------------------------|------------|----------------------------------------------------------------|--------------|
| PROPRIETARY AND CONFIDENTIAL<br>THE INFORMATION CONTAINED IN THIS<br>DRAWING IS THE SOLE PROPERTY OF<br>Sycione ATTCO Inc. ANY | 8750       |                                                                |              |
| REPRODUCTION IN PART OR AS A WHOLE<br>WITHOUT THE WRITTEN PERMISSION OF<br>Syclone ATTCO Inc IS PROHIBITED.                    | SCALE:1:24 | do not scale drawing                                           | SHEET 1 OF 1 |