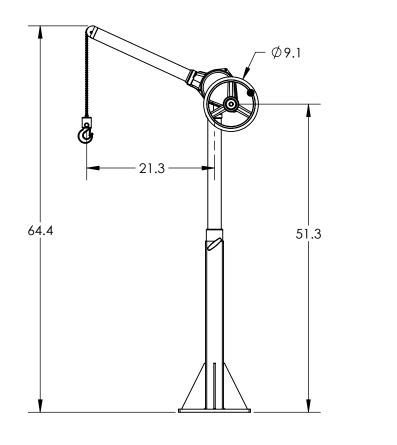

| DIMENSIONS ARE IN INCHES<br>TOLERANCES:<br>ONE PLACE DECIMAL ±0.3<br>TWO PLACE DECIMAL ±0.05<br>THREE PLACE DECIMAL ±0.01      |            | Syclone ATTCO Inc.<br>ph: (208) 365-5770<br>fx: (208) 365-5771 |              |
|--------------------------------------------------------------------------------------------------------------------------------|------------|----------------------------------------------------------------|--------------|
| PROPRIETARY AND CONFIDENTIAL<br>THE INFORMATION CONTAINED IN THIS<br>DRAWING IS THE SOLE PROPERTY OF<br>Sycione ATTCO Inc. ANY | 8750       |                                                                |              |
| REPRODUCTION IN PART OR AS A WHOLE<br>WITHOUT THE WRITTEN PERMISSION OF<br>Syclone ATTCO Inc IS PROHIBITED.                    | SCALE:1:24 | do not scale drawing                                           | SHEET 1 OF 1 |